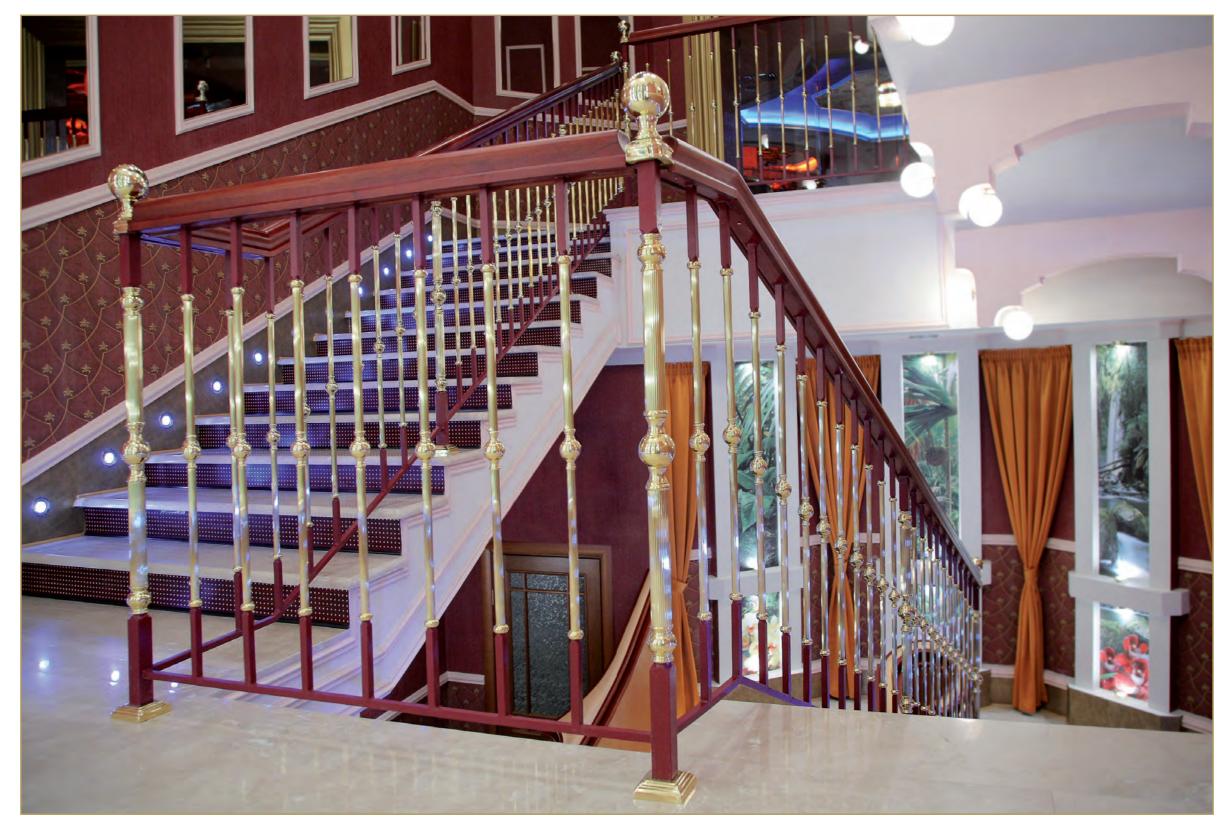

GRANDE FORGE, YOU WILL GET A UNIQUE PIECE OF ART.

THE MATERIALS USED TO BUILD THOSE CHEF-D'OEUVRES ARE THE MOST PRECIOUS IN THE ART FORGERING: GOLD, CRYSTAL, BRASS AND CAST IRON.

RAILING'S DESIGN WILL IMPACT THE ATMOSPHERE AND FEELING OF THE ROOM.

It is important for you TO HAVE A PREVIEW OF THIS SENSATION.

GRANDE FORGE IS FOR THOSE WHO VALUE EXCELLENCE, THOSE WHO CHOOSE THE EXPRESSION OF FRENCH FINE TASTE AND TOP QUALITY THOROUGH ORNAMENTAL METAL COMPONENTS.



#### GRANDE FORGE



#### "BLACK DIAMOND LINE"





#### "Royal Line"











"Royal Line"





















### "MODERN LINE"





#### "MODERN LINE"

### "MOZART LINE"





#### "MOZART LINE"



#### "MOZART LINE"

### "CLASSIC LINE"





#### "CLASSIC LINE"



#### "CLASSIC LINE"















### "COMTESSE LINE"







#### "Comtesse Line"











# "CASTEL LINE"



### "MASTERS LINE"





#### "MASTERS LINE"

### "TRADITION LINE"



# "HARMONIE LINE"



### REFERENCES

#### MAGAZINES AND PRESS

ARCHITECTURAL DIGEST

Metalhandwerk

FABRICATOR

Fèvres Magazine

L'Art De La Maison

Le Batiment Artisanal

Maison Et Jardin

Metalflash

Résidence Décoration

European Business Journal

Conde

#### **EXIBITIONS**

INTERNATIONAL TRADE EXHIBITION FOR CONSTRUCTION TECHNOLOGY AND BUILDING MATERIALS, QATAR BIG 5 SHOW, DUBAÏ MOSCOW BUILD, RUSSIA FEICON BATIMAT, BRAZIL FOR ARCH, TCHEK REPUBLIC KAZA BUILD, KAZAKHSTAN SALON INTERNATIONAL DU BÂTIMENT, MOROCCO

GIL MIFSUD 2013

WWW.GRANDE-FORGE.COM