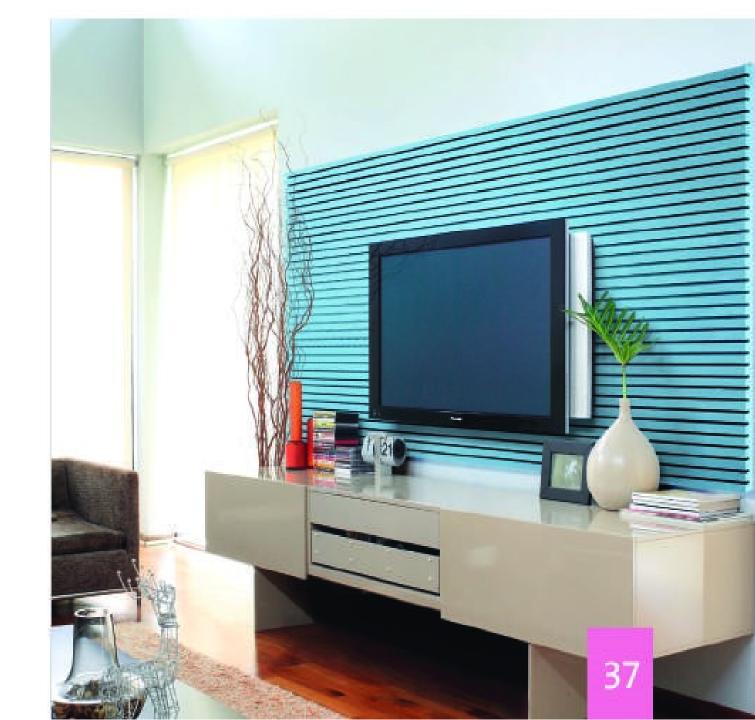

# GIVE ANY STRUCTURE A MODERN AND CLASSIC APPEARANCE.

A great option for decorating walls.

**WALL PANEL SIDINGS** are unique with its continuous grooving line suitable for modern design to achieve a luxury appearance.

## **SIDINGS**

Effetively turns a flat wall into an elegantly dimensional.