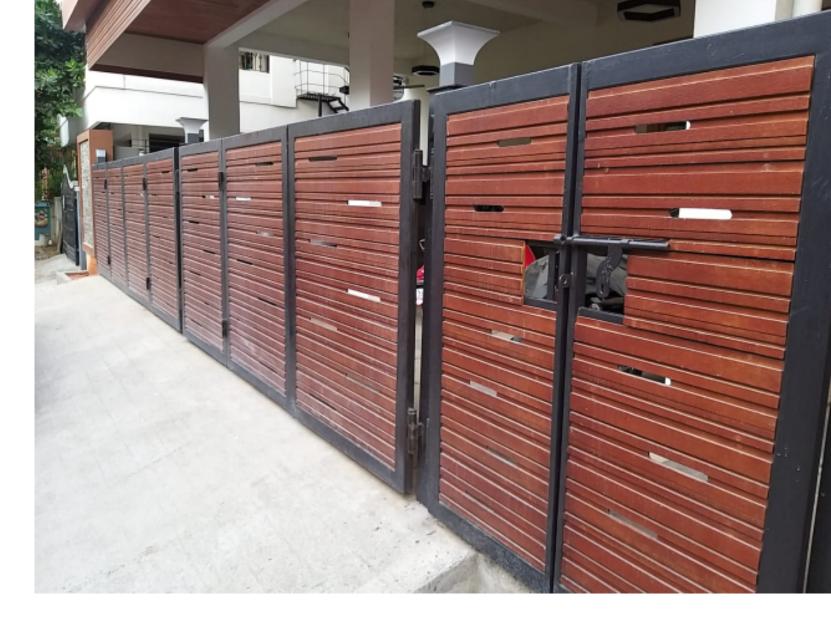

# **GATE**

Ever trendy wood look gate designs

#### FANCY WOOD FINISH GATE

PLEASANTS THE ENTRANCE

FIBER CEMENT PLANK GATE elevate the style of building