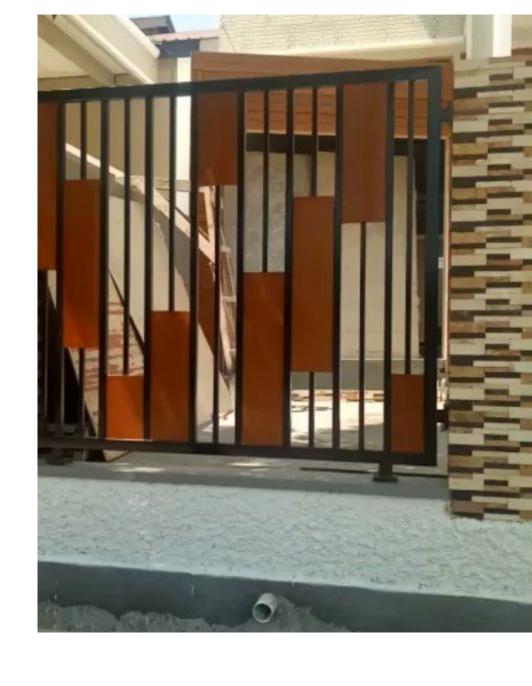

#### FANCY WOOD FINISH GATE

PLEASANTS THE ENTRANCE

FIBER CEMENT PLANK GATE elevate the style of building