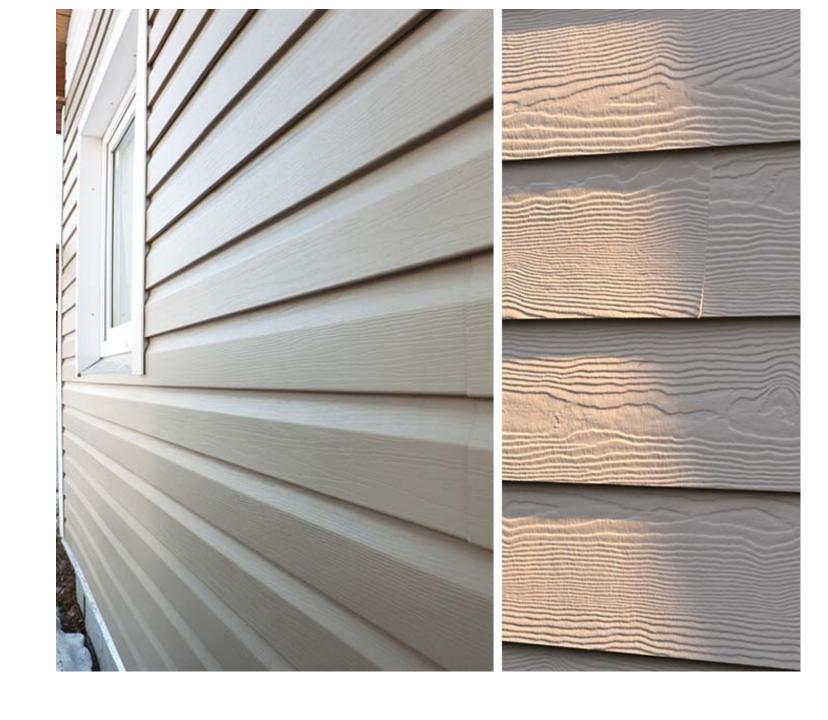

#### TPI SIDINGS

TPI board is eco friendly, light weight and high durable fiber board. It is fixed directly to wall. It is manufactured with autoclave technology to compress high quality TPI Portland cement with natural fibers. It is suitable for construction and decorative applications. As it is high resistant, it can be used for both exterior and interior. INTERIOR AND EXTERIOR WALL PANEL offers classic texture of grain and wood that responds to backer board and gate.

INTERIOR and EXTERIOR WALL PANELS are effective as it is

- STRONG
- LONG LASTING
- NON SHRINKING
- FIRE RESISTANT
- NON ASBESTOS
- HIGH HEAT AND HUMIDITY RESISTANT AND
- SAFE FROM TERMITES AND MOLD

| Series   | Colour  | Thickness (cm) |      | Length (cm) | Weight (kg/piece) | Piece/m² | Cross section |  |  |  |  |
|----------|---------|----------------|------|-------------|-------------------|----------|---------------|--|--|--|--|
| Modern   | Natural | 1.6            | 20   | 150         | 5.7               | 3.33     |               |  |  |  |  |
| Liner    | Natural | 1.1            | 15   | 305         | 6.4               | 2.18     |               |  |  |  |  |
| Rythm    | Natural | 1.6            | 20   | 150         | 4.9               | 3.30     |               |  |  |  |  |
| Stick    | Natural | 2.5            | 10   | 305         | 8.2               | 3.27     |               |  |  |  |  |
| Array-N  | Natural | 1.1            | 20   | 150         | 3.8               | 3.33     |               |  |  |  |  |
| Array-W  | Natural | 1.1            | 20   | 150         | 3.6               | 3.33     |               |  |  |  |  |
| V-groove | Cream   | 1.1            | 30.5 | 305         | 12.8              | 1.07     |               |  |  |  |  |
|          | 110     |                |      |             |                   |          |               |  |  |  |  |

#### INTERIOR OR EXTERIOR WALL PANEL SIDINGS

# GIVE ANY STRUCTURE A MODERN AND CLASSIC APPEARANCE.

A great option for decorating walls.

**WALL PANEL SIDINGS** are unique with its continuous grooving line suitable for modern design to achieve a luxury appearance.

## **SIDINGS**

Effetively turns a flat wall into an elegantly dimensional.