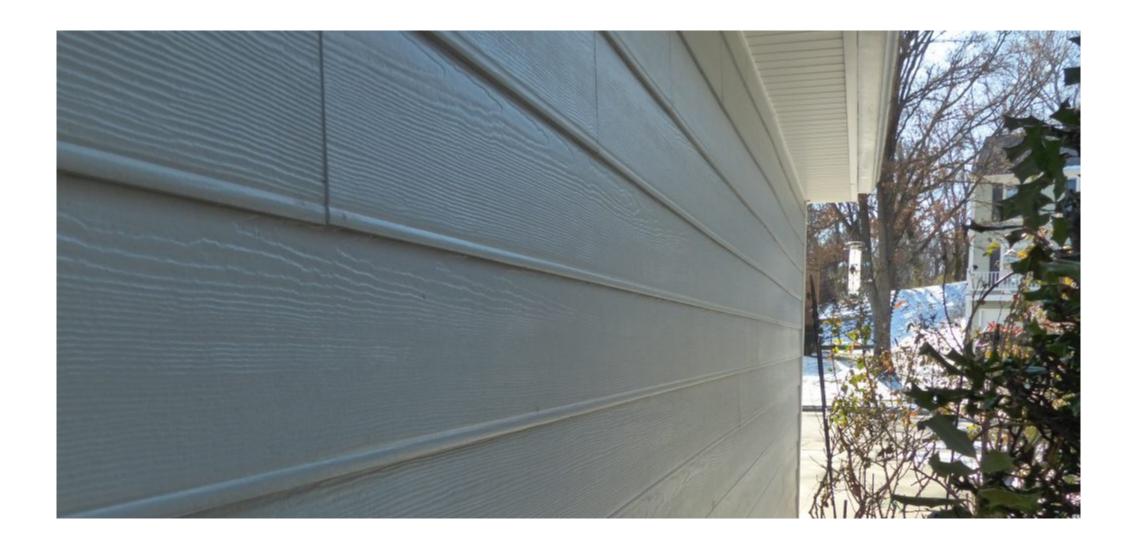

#### TPI SIDINGS

TPI board is eco friendly, light weight and high durable fiber board. It is fixed directly to wall. It is manufactured with autoclave technology to compress high quality TPI Portland cement with natural fibers. It is suitable for construction and decorative applications. As it is high resistant, it can be used for both exterior and interior. INTERIOR AND EXTERIOR WALL PANEL offers classic texture of grain and wood that responds to backer board and gate.

INTERIOR and EXTERIOR WALL PANELS are effective as it is

- STRONG
- LONG LASTING
- NON SHRINKING
- FIRE RESISTANT
- NON ASBESTOS
- HIGH HEAT AND HUMIDITY RESISTANT AND
- SAFE FROM TERMITES AND MOLD

| Series   | Colour  | Thickness (cm) |      | Length (cm) | Weight (kg/piece) | Piece/m² | Cross section |  |  |  |  |
|----------|---------|----------------|------|-------------|-------------------|----------|---------------|--|--|--|--|
| Modern   | Natural | 1.6            | 20   | 150         | 5.7               | 3.33     |               |  |  |  |  |
| Liner    | Natural | 1.1            | 15   | 305         | 6.4               | 2.18     |               |  |  |  |  |
| Rythm    | Natural | 1.6            | 20   | 150         | 4.9               | 3.30     |               |  |  |  |  |
| Stick    | Natural | 2.5            | 10   | 305         | 8.2               | 3.27     |               |  |  |  |  |
| Array-N  | Natural | 1.1            | 20   | 150         | 3.8               | 3.33     |               |  |  |  |  |
| Array-W  | Natural | 1.1            | 20   | 150         | 3.6               | 3.33     |               |  |  |  |  |
| V-groove | Cream   | 1.1            | 30.5 | 305         | 12.8              | 1.07     |               |  |  |  |  |
|          | 110     |                |      |             |                   |          |               |  |  |  |  |