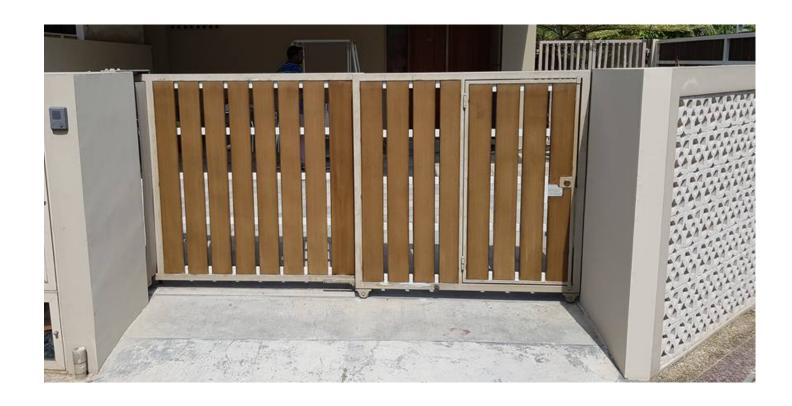

# **GATE**

Ever trendy wood look gate designs

# WPC Gate panels make

GATE STYLISH AND FUNCTIONAL