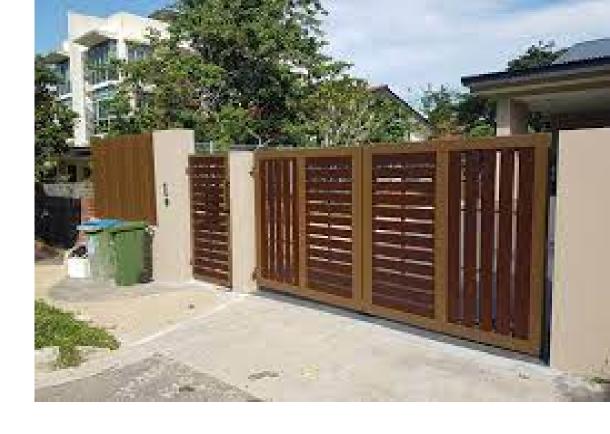

# **GATE**

Ever trendy wood look gate designs

### SHERA BOARD GATE

Gives any structure a modern and classic appearance

#### FANCY WOOD FINISH GATE

PLEASANTS THE ENTRANCE

FIBER CEMENT PLANK GATE elevate the style of building