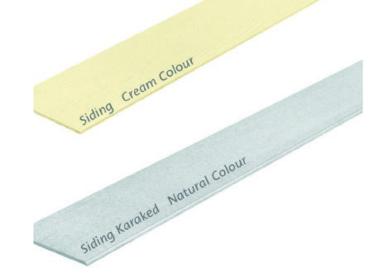

| Series         | Colour  | Thickness (cm) | Width (cm) | Length (cm) | Weight (kg/piece) | Piece/m <sup>2</sup> | Cross section |
|----------------|---------|----------------|------------|-------------|-------------------|----------------------|---------------|
| Siding         | Cream   | 0.8            | 15         | 305         | 5.0               | 2.62                 |               |
| Siding Karaked | Natural | 0.8            | 15         | 305         | 5.0               | 2.62                 |               |