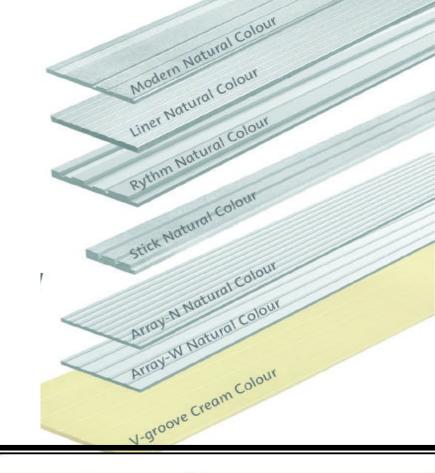

INTERIOR and EXTERIOR WALL PANELS are effective as it is

- STRONG
- LONG LASTING
- NON SHRINKING
- FIRE RESISTANT
- NON ASBESTOS
- HIGH HEAT AND HUMIDITY RESISTANT AND
- SAFE FROM TERMITES AND MOLD

| Series   | Colour  | Thickness (cm) |      | Length (cm) | Weight (kg/piece) | Piece/m² | Cross section |  |  |  |  |
|----------|---------|----------------|------|-------------|-------------------|----------|---------------|--|--|--|--|
| Modern   | Natural | 1.6            | 20   | 150         | 5.7               | 3.33     |               |  |  |  |  |
| Liner    | Natural | 1.1            | 15   | 305         | 6.4               | 2.18     |               |  |  |  |  |
| Rythm    | Natural | 1.6            | 20   | 150         | 4.9               | 3.30     |               |  |  |  |  |
| Stick    | Natural | 2.5            | 10   | 305         | 8.2               | 3.27     |               |  |  |  |  |
| Array-N  | Natural | 1.1            | 20   | 150         | 3.8               | 3.33     |               |  |  |  |  |
| Array-W  | Natural | 1.1            | 20   | 150         | 3.6               | 3.33     |               |  |  |  |  |
| V-groove | Cream   | 1.1            | 30.5 | 305         | 12.8              | 1.07     |               |  |  |  |  |
|          | 110     |                |      |             |                   |          |               |  |  |  |  |