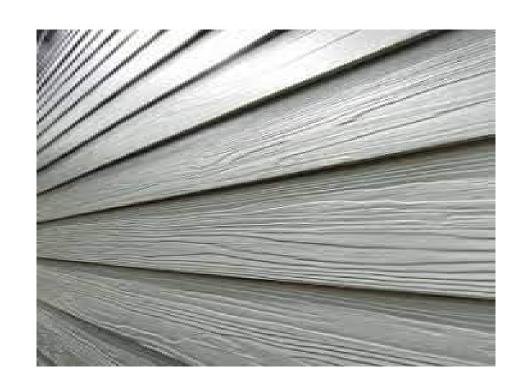

#### TPI SIDINGS

TPI board is eco friendly, light weight and high durable fiber board. It is fixed directly to wall. It is manufactured with autoclave technology to compress high quality TPI Portland cement with natural fibers. It is suitable for construction and decorative applications. As it is high resistant, it can be used for both exterior and interior. INTERIOR AND EXTERIOR WALL PANEL offers classic texture of grain and wood that responds to backer board and gate.

INTERIOR and EXTERIOR WALL PANELS are effective as it is

- STRONG
- LONG LASTING
- NON SHRINKING
- FIRE RESISTANT
- NON ASBESTOS
- HIGH HEAT AND HUMIDITY RESISTANT AND
- SAFE FROM TERMITES AND MOLD

| Series   | Colour  | Thickness (cm) |      | Length (cm) | Weight (kg/piece) | Piece/m² | Cross section |  |  |  |  |
|----------|---------|----------------|------|-------------|-------------------|----------|---------------|--|--|--|--|
| Modern   | Natural | 1.6            | 20   | 150         | 5.7               | 3.33     |               |  |  |  |  |
| Liner    | Natural | 1.1            | 15   | 305         | 6.4               | 2.18     |               |  |  |  |  |
| Rythm    | Natural | 1.6            | 20   | 150         | 4.9               | 3.30     |               |  |  |  |  |
| Stick    | Natural | 2.5            | 10   | 305         | 8.2               | 3.27     |               |  |  |  |  |
| Array-N  | Natural | 1.1            | 20   | 150         | 3.8               | 3.33     |               |  |  |  |  |
| Array-W  | Natural | 1.1            | 20   | 150         | 3.6               | 3.33     |               |  |  |  |  |
| V-groove | Cream   | 1.1            | 30.5 | 305         | 12.8              | 1.07     |               |  |  |  |  |
|          | 110     |                |      |             |                   |          |               |  |  |  |  |