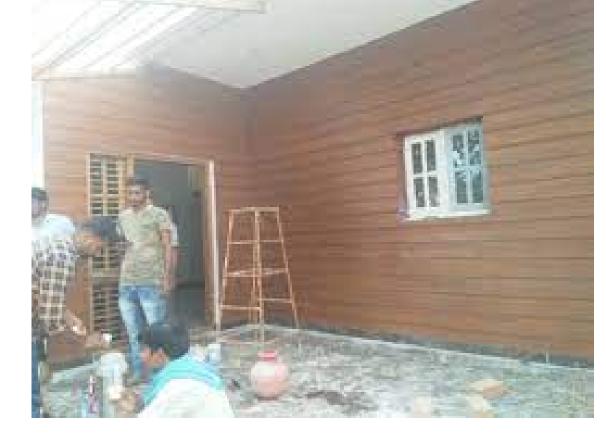

#### INTERIOR OR EXTERIOR WALL PANEL SIDINGS

# GIVE ANY STRUCTURE A MODERN AND CLASSIC APPEARANCE.

A great option for decorating walls.

**WALL PANEL SIDINGS** are unique with its continuous grooving line suitable for modern design to achieve a luxury appearance.

## **SIDINGS**

Effetively turns a flat wall into an elegantly dimensional.