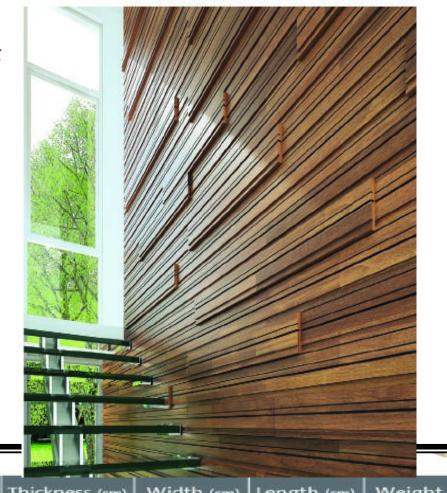

Convenient with screw system either directly on brick wall or on laths to create different patterns upon imagination.

- Modern design which help create dimensions to the wall
- Save time and reduce cost
- Similar effect to combination of natural wood in different sizes
- Applicable to interior and exterior