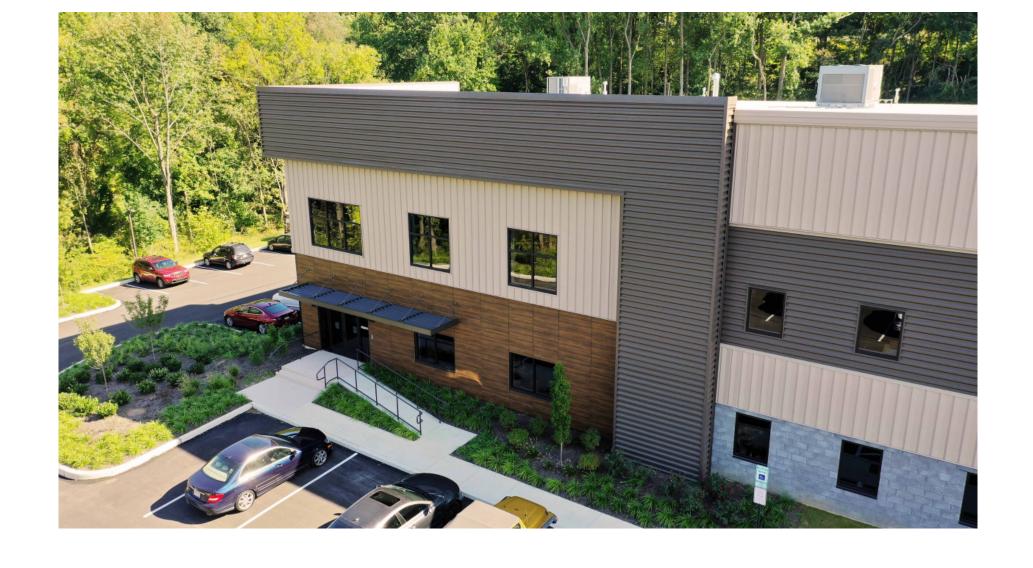

#### INTERIOR OR EXTERIOR WALL PANEL SIDINGS

# GIVE ANY STRUCTURE A MODERN AND CLASSIC APPEARANCE.

A great option for decorating walls.

**WALL PANEL SIDINGS** are unique with its continuous grooving line suitable for modern design to achieve a luxury appearance.

## **SIDINGS**

Effetively turns a flat wall into an elegantly dimensional.